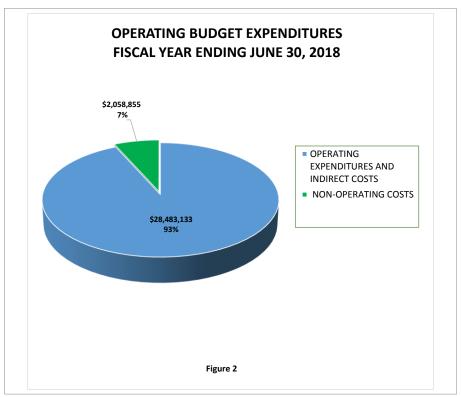

Page 1 of 1 Rev1\_v2\_6/27/17

PROJECTED OPERATING BUDGET REVENUE AND EXPENDITURES

TOTAL OPERATING BUDGET REVENUE 2018: \$21,795,933 TOTAL OPERATING BUDGET REVENUE 2017: \$24,706,469 TOTAL OPERATING BUDGETED EXPENDITURES 2018: \$30,541,987 TOTAL OPERATING BUDGETED EXPENDITURES 2017: \$26,896,131

| Operating Budgeted Revenues       | \$21,795,933   | (as shown in Fig. 1) |
|-----------------------------------|----------------|----------------------|
| Transfer from MTW Reserve         | \$8,095,910    |                      |
| Transfer from prior year reserves | \$1,148,666    |                      |
| <b>Total Budgeted Revenues</b>    | \$31,040,509   | •                    |
| Total Budgeted Expenditures       | (\$30,541,987) | (as shown in Fig. 2) |
| Total Operating Net Income        | \$498,522      |                      |