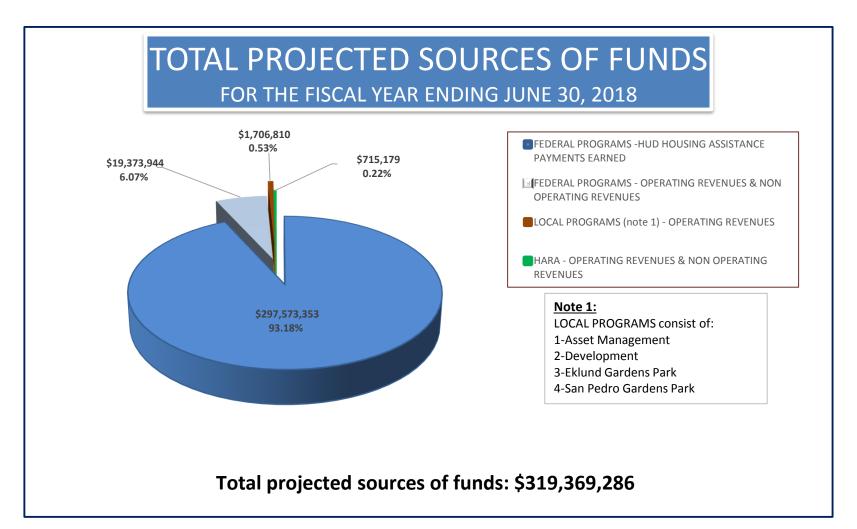

## **Background**

Every year, the Board of Commissioners is asked to approve the agency's annual operating budget. The budget includes a projection of the coming fiscal year's operating revenues (grant funds, fees, interest, etc.) and expenditures, including staff, facilities, equipment and supplies. In addition, we are reporting on the agency's total projected sources of revenues and expenditures by program and type of revenues or expenditures for the fiscal year ending June 30, 2018 (**Attachment A**).

## **Attachments**

Attachment A: Sources of revenues and expenditures by program and type for the fiscal year ending June 30, 2018

Attachment B: HACSC Operating Budget for the fiscal year ending June 30, 2018

## SANTA CLARA COUNTY HOUSING AUTHORITY PROJECTED SOURCES IN AND OUT SUMMARY

| Property                                            | HARA          | otal Federal<br>Programs | otal Local<br>rograms | Total Indirect<br>Departments | Total                  |
|-----------------------------------------------------|---------------|--------------------------|-----------------------|-------------------------------|------------------------|
| SOURCES OF REVENUES                                 |               |                          |                       |                               |                        |
| TOTAL HAP EARNED                                    |               | \$<br>297,573,353        |                       |                               | \$<br>297,573,353      |
| TOTAL OPERATING REVENUES                            | 684,494       | 19,231,228               | 1,706,810             | 12,851                        | 21,635,383             |
| TOTAL NON-OPERATING REVENUES                        | 30,685        | 129,865                  |                       |                               | 160,550                |
| TOTAL SOURCES IN - REVENUES                         | \$<br>715,179 | \$<br>316,934,446        | \$<br>1,706,810       | \$ 12,851                     | \$<br>319,369,286      |
|                                                     |               |                          |                       |                               |                        |
| SOURCES OF EXPENDITURES                             |               |                          |                       |                               |                        |
| HAP PAYMENTS                                        |               | 268,567,838              |                       |                               | 268,567,838            |
| OPERATING EXPENSES                                  | 330,660       | 14,803,595               | 2,727,963             | 10,620,915                    | 28,483,133             |
| MAINTENANCE EXPENSES                                |               | 4,000                    |                       | 10,000                        | 14,000                 |
| CAPITAL EXPENDITURES                                | -             | 25,000                   | 26,300                | 1,993,555                     | 2,044,855              |
| TOTAL SOURCES OUT - EXPENDITURES                    | 330,660       | 283,400,433              | 2,754,263             | 12,624,470                    | 299,109,826            |
| GROSS SURPLUS (DEFICIT)                             | 384,519       | 33,534,013               | (1,047,453)           | (12,611,619)                  | 20,259,460             |
| INDIRECT ALLOCATIONS:                               |               | (11,334,100)             | (1,277,519)           | 12,611,619                    | -                      |
| NET SURPLUS (DEFICIT) BEFORE TRANSFERS AND RESERVES | 384,519       | 22,199,913               | (2,324,972)           | <u>-</u>                      | 20,259,460             |
| NET TRANSFERS IN (OUT)                              | (164,966)     | (1,011,465)              | 1,176,431             | -                             | -                      |
| NET SURPLUS (DEFICIT)                               | 219,553       | 21,188,448               | (1,148,541)           | -                             | 20,259,460             |
| USE OF PRIOR YEAR RESERVES<br>USE OF MTW RESERVES   | -             | 8,095,910                | 1,148,666             |                               | 1,148,666<br>8,095,910 |
| NET SURPLUS TRANSFERRED TO HUD<br>RESERVES          | -             | 29,284,358               |                       | -                             | 29,284,358             |
| NET SURPLUS OPERATIONS                              | \$<br>219,553 |                          | \$<br>125             |                               | 219,678                |
| TOTAL                                               | \$<br>219,553 | \$<br>29,284,358         | \$<br>125             | \$ -                          | \$<br>29,504,036       |