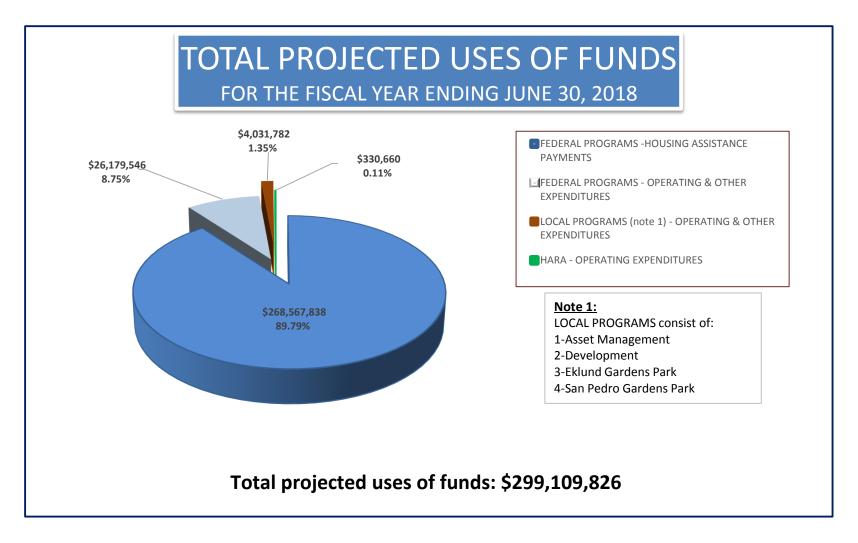

## **Background**

Every year, the Board of Commissioners is asked to approve the agency's annual operating budget. The budget includes a projection of the coming fiscal year's operating revenues (grant funds, fees, interest, etc.) and expenditures, including staff, facilities, equipment and supplies. In addition, we are reporting on the agency's total projected sources of revenues and expenditures by program and type of revenues or expenditures for the fiscal year ending June 30, 2018 (**Attachment A**).

## **Attachments**

Attachment A: Sources of revenues and expenditures by program and type for the fiscal year ending June 30, 2018

Attachment B: HACSC Operating Budget for the fiscal year ending June 30, 2018

## SANTA CLARA COUNTY HOUSING AUTHORITY PROJECTED SOURCES IN AND OUT SUMMARY

| Property                                            | HARA          | otal Federal<br>Programs | otal Local<br>rograms | Total Indirect<br>Departments | Total                  |
|-----------------------------------------------------|---------------|--------------------------|-----------------------|-------------------------------|------------------------|
| SOURCES OF REVENUES                                 |               |                          |                       |                               |                        |
| TOTAL HAP EARNED                                    |               | \$<br>297,573,353        |                       |                               | \$<br>297,573,353      |
| TOTAL OPERATING REVENUES                            | 684,494       | 19,231,228               | 1,706,810             | 12,851                        | 21,635,383             |
| TOTAL NON-OPERATING REVENUES                        | 30,685        | 129,865                  |                       |                               | 160,550                |
| TOTAL SOURCES IN - REVENUES                         | \$<br>715,179 | \$<br>316,934,446        | \$<br>1,706,810       | \$ 12,851                     | \$<br>319,369,286      |
|                                                     |               |                          |                       |                               |                        |
| SOURCES OF EXPENDITURES                             |               |                          |                       |                               |                        |
| HAP PAYMENTS                                        |               | 268,567,838              |                       |                               | 268,567,838            |
| OPERATING EXPENSES                                  | 330,660       | 14,803,595               | 2,727,963             | 10,620,915                    | 28,483,133             |
| MAINTENANCE EXPENSES                                |               | 4,000                    |                       | 10,000                        | 14,000                 |
| CAPITAL EXPENDITURES                                | -             | 25,000                   | 26,300                | 1,993,555                     | 2,044,855              |
| TOTAL SOURCES OUT - EXPENDITURES                    | 330,660       | 283,400,433              | 2,754,263             | 12,624,470                    | 299,109,826            |
| GROSS SURPLUS (DEFICIT)                             | 384,519       | 33,534,013               | (1,047,453)           | (12,611,619)                  | 20,259,460             |
| INDIRECT ALLOCATIONS:                               |               | (11,334,100)             | (1,277,519)           | 12,611,619                    | -                      |
| NET SURPLUS (DEFICIT) BEFORE TRANSFERS AND RESERVES | 384,519       | 22,199,913               | (2,324,972)           | <u>-</u>                      | 20,259,460             |
| NET TRANSFERS IN (OUT)                              | (164,966)     | (1,011,465)              | 1,176,431             | -                             | -                      |
| NET SURPLUS (DEFICIT)                               | 219,553       | 21,188,448               | (1,148,541)           | -                             | 20,259,460             |
| USE OF PRIOR YEAR RESERVES<br>USE OF MTW RESERVES   | -             | 8,095,910                | 1,148,666             |                               | 1,148,666<br>8,095,910 |
| NET SURPLUS TRANSFERRED TO HUD<br>RESERVES          | -             | 29,284,358               |                       | -                             | 29,284,358             |
| NET SURPLUS OPERATIONS                              | \$<br>219,553 |                          | \$<br>125             |                               | 219,678                |
| TOTAL                                               | \$<br>219,553 | \$<br>29,284,358         | \$<br>125             | \$ -                          | \$<br>29,504,036       |