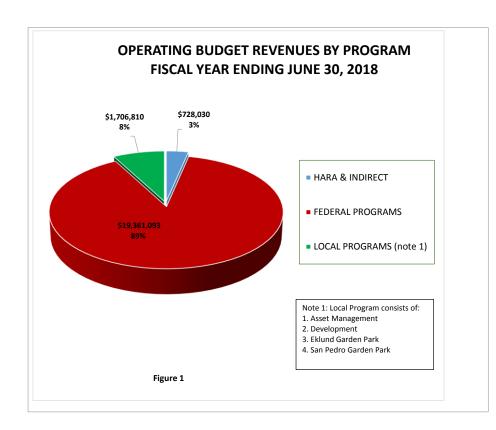

Page 1 of 1 Rev1\_v2\_6/27/17

PROJECTED OPERATING BUDGET REVENUE AND EXPENDITURES

TOTAL OPERATING BUDGET REVENUE 2018: \$21,795,933 TOTAL OPERATING BUDGET REVENUE 2017: \$24,706,469 TOTAL OPERATING BUDGETED EXPENDITURES 2018: \$30,541,987 TOTAL OPERATING BUDGETED EXPENDITURES 2017: \$26,896,131

| Operating Budgeted Revenues       | \$21,795,933   | (as shown in Fig. 1) |
|-----------------------------------|----------------|----------------------|
| Transfer from MTW Reserve         | \$8,095,910    |                      |
| Transfer from prior year reserves | \$1,148,666    |                      |
| <b>Total Budgeted Revenues</b>    | \$31,040,509   | •                    |
| Total Budgeted Expenditures       | (\$30,541,987) | (as shown in Fig. 2) |
| Total Operating Net Income        | \$498,522      |                      |