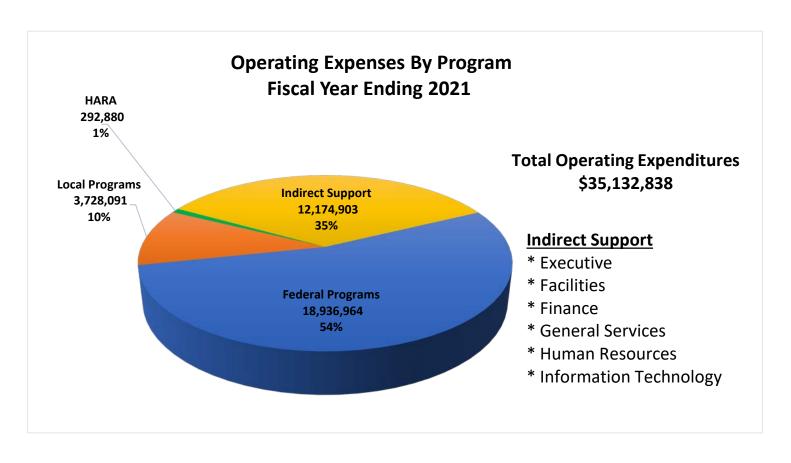

#### **Expenditures**

The majority of the agency's operating expenditures are the recurring cost of salaries and benefits. Our pension and Other Post Employment Benefit obligations are fully funded, meaning under required reporting standards, the funds are projected to be able to cover our current and future retiree obligations. A breakdown of expenses by department is graphically depicted on Attachment E, Operating Expenses by Program for Fiscal Year ending June 30, 2021.