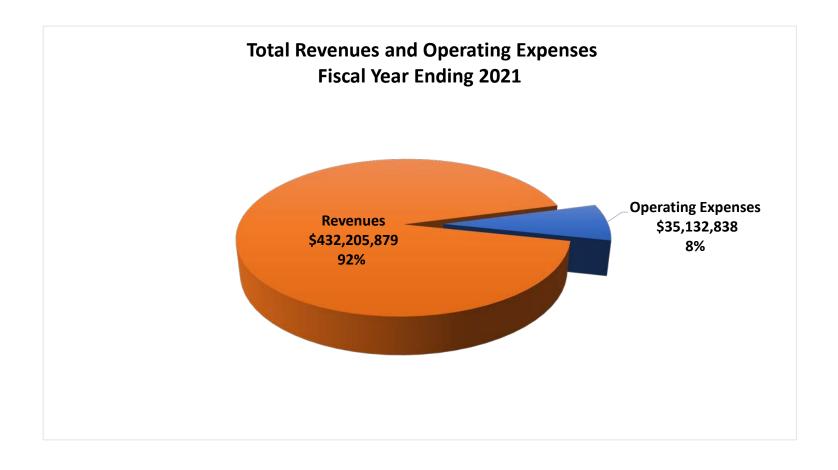

The projected operating expenses reflect that **overall operating costs are nearly eight percent (8.1%¹) of our total agency revenues**, an enviable ratio for government and non-profit organizations alike. **Attachment D, Total Revenue and Operating Expenses for the Fiscal Year ending June 30, 2021**, provides a graphic view of this ratio.

-

<sup>&</sup>lt;sup>1</sup>Budgeted Operating Expenditures are \$35,132,838; total agency revenues are projected to be \$432,205,879.

The Housing Authority's proposed operating expenditures are \$35,132,838, which is an increase of \$3,060,643 over last year's budget of \$32,072,195 (**Attachment A**). This increase is primarily attributable to merit increases under our Compensation Plan, new positions, and increased administrative contract costs related to projects within Federal programs.