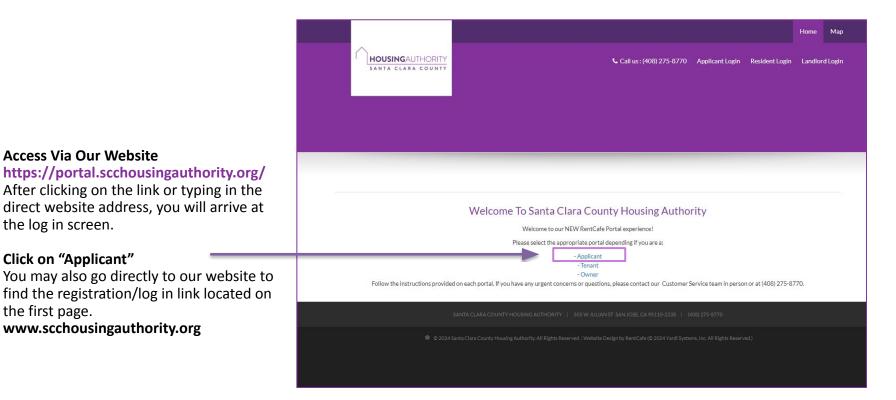

icants are selected through a random lottery.
- Vouchers are issued randomly by computer, and we cannot provide a timeframe or guarantee of selection.

- If you are selected, we will notify you by mail, phone, and email. Voucher issuance details will not appear in the online portal. If you do not respond to our contact attempts, you will be removed from the list and will need to reapply.
- Please keep your contact information up-to-date at all times.
- To keep your application active, **log in at least once every 6 months**. If you do not log in within this timeframe, your application will **no longer be active**.

# Let's Get Started!

Please follow the steps below to stay active on the SCCHA Interest List.

### **Step 1: Visit The Applicant Portal**

the log in screen.

the first page.



### **Step 2: Click Here to Register**

Select your preferred language. If English, you do not need to select a language.

Click on **"click here to register"** to start the process. You **must** register first, **do not** enter your email or password.

| pplicant Login & Registration                                                                                                                                                                                          | 1                                                                                                                                        |
|-----------------------------------------------------------------------------------------------------------------------------------------------------------------------------------------