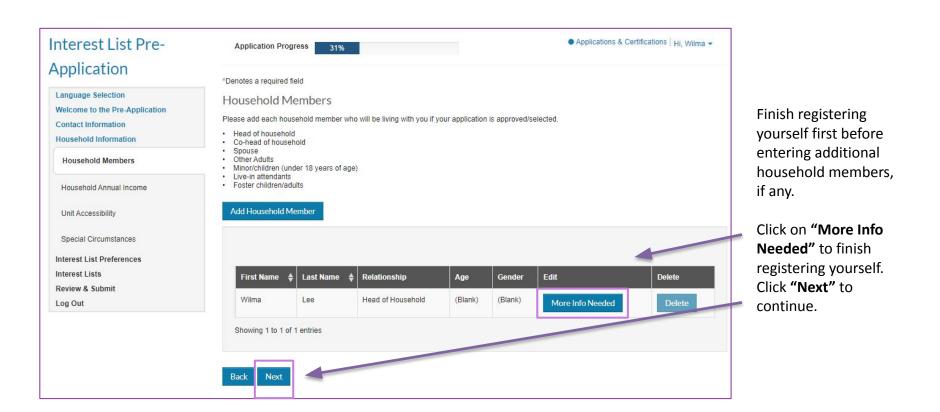

If you want to add additional members to your household (people who live with you), click on **"Add Household Member"** and fill in their information. Repeat the process for each household member you are adding. When done, click on **"Next"** to proceed with registering.

If you do not need to add additional members to your household, click on **"Next"** to proceed with registering.

| Application Progress 38%                                                                                                                                                             | Applications & Certifications   Hi, Wilma |                                                                      |
|--------------------------------------------------------------------------------------------------------------------------------------------------------------------------------------|-------------------------------------------|----------------------------------------------------------------------|
| "Denotes a required field                                                                                                                                                            |                                           |                                                                      |
| Household Annual Income                                                                                                                                                              |                                           | Click on all access needs that apply to                              |
| Enter the total gross amount (before taxes) of income your household receives, each year.                                                                                            |                                           | you and click "Next".                                                |
| The amount entered does not automatically disqualify you or affect how applications are selected.<br>Unemployment, TANF, Pension, SSI SSDI Child Support, Family Contributions, etc. | Examples of income are: Wages,            |                                                                      |
| Annual Income"                                                                                                                                                                       | Application Progress 46%                  | Applications & Certifications   Hi, Wilma -                          |
|                                                                                                                                                                                      | *Denotes a required field                 |                                                                      |
| Back Next                                                                                                                                                                            | Unit Accessibility                        |                                                                      |
|                                                                                                                                                                                      | Does any member of your household re-     | quire unit accessibility accommodations? If none apply, select None. |
| Enter your annual income (yearly). If none, or                                                                                                                                       | Hearing Access                            |                                                                      |
| unknown, enter 0 and click "Next".                                                                                                                                                   | Mobility Access                           |                                                                      |
|                                                                                                                                                                                      | Sight Access                              |                                                                      |
|                                                                                                                                                                                      | None                                      |                                                                      |
|                                                                                                                                                                                      | Back Next                                 |                                                                      |