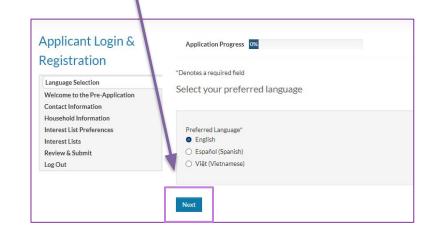

### **Step 4: Language Selection**

- Select your preferred language.
- If English, you do not need to select a language.
- Click on "Next" to continue.

Click on "Next" to continue.

| Application<br>Language Selection<br>Welcome to the Pre-Application | "Denotes a required field                                                                                                                                                                                                                                                                 |            |  |  |  |
|---------------------------------------------------------------------|-------------------------------------------------------------------------------------------------------------------------------------------------------------------------------------------------------------------------------------------------------------------------------------------|------------|--|--|--|
|                                                                     | "Denotes a required field                                                                                                                                                                                                                                                                 |            |  |  |  |
|                                                                     |                                                                                                                                                                                                                                                                                           |            |  |  |  |
| Velcome to the Pre-Application                                      | PRE-APPLICATIONS FOR SANTA CLARA COUNTY HOUSING AUTHORITY (SCCHA)                                                                                                                                                                                                                         |            |  |  |  |
|                                                                     | Online Interest List Pre-Application                                                                                                                                                                                                                                                      |            |  |  |  |
| Contact Information                                                 |                                                                                                                                                                                                                                                                                           |            |  |  |  |
| lousehold Information                                               | IMPORTANT NOTICE: Written requests for persons with disabilities or persons needing assistance must be put in writing to the SCCH                                                                                                                                                         | A Office   |  |  |  |
| terest List Preferences                                             |                                                                                                                                                                                                                                                                                           |            |  |  |  |
| terest Lists                                                        | Submit only ONE pre-application to Santa Clara County Housing Authority. Duplicate pre-applications will not be accepted.                                                                                                                                                                 |            |  |  |  |
| eview & Submit                                                      |                                                                                                                                                                                                                                                                                           |            |  |  |  |
|                                                                     | Disclaimer                                                                                                                                                                                                                                                                                |            |  |  |  |
| og Out                                                              | Pre-applications can be received online anytime during the interest list opening. Applicants will receive a confirmation email acknowledging                                                                                                                                              |            |  |  |  |
|                                                                     | successful transmission of the pre-application. By submitting this pre-application information, you are not guaranteed placement on any in                                                                                                                                                | terest     |  |  |  |
|                                                                     | list. Santa Clara County Housing Authority does not charge an application fee for any interest list.                                                                                                                                                                                      |            |  |  |  |
|                                                                     | Maintaining Your Status on the Interest List                                                                                                                                                                                                                                              |            |  |  |  |
|                                                                     | When added to an Interest List, you will be notified by mail and or email if your name is selected, or if we are updating our applicant files. Yo                                                                                                                                         | our pre-   |  |  |  |
|                                                                     | application will be removed from the interest list if you do not respond to notifications or if your letter is returned from the post office or if                                                                                                                                        | your       |  |  |  |
|                                                                     | pre-application is not selected.                                                                                                                                                                                                                                                          |            |  |  |  |
|                                                                     | Eligibility                                                                                                                                                                                                                                                                               |            |  |  |  |
|                                                                     | <ul> <li>An applicant must qualify as an individual or family as defined by Santa Clara County Housing Authority.</li> </ul>                                                                                                                                                              |            |  |  |  |
|                                                                     | <ul> <li>The Head of Household must be at least 18 years of age at the time the application is complete or an emancipated minor by a court of</li> </ul>                                                                                                                                  |            |  |  |  |
|                                                                     | competent jurisdiction, consistent with California law.                                                                                                                                                                                                                                   |            |  |  |  |
|                                                                     | <ul> <li>At the time of admission, the family must have an annual income that does not exceed the established income limits according to the ma</li> </ul>                                                                                                                                | ximum      |  |  |  |
|                                                                     | income by family size established by the U.S. Department of Housing and Urban Development (USHUD).                                                                                                                                                                                        |            |  |  |  |
|                                                                     | <ul> <li>Applicant or any member of the family that has ever been convicted of manufacturing or producing methamphetamine on the premises</li> </ul>                                                                                                                                      |            |  |  |  |
|                                                                     | federally-assisted housing or any family household member that is subject to a lifetime registration requirement under a state sex offende                                                                                                                                                | r          |  |  |  |
|                                                                     | registration program will not be eligible for housing assistance.                                                                                                                                                                                                                         |            |  |  |  |
|                                                                     | Applicant and all members of the family must provide documentation of social security numbers for all family members or certify that t                                                                                                                                                    | ney do     |  |  |  |
|                                                                     | not have social security numbers at the time of the initial eligibility interview.                                                                                                                                                                                                        |            |  |  |  |
|                                                                     | <ul> <li>Applicant and all members of the family must meet USHUD requirements on citizenship or immigration status.</li> </ul>                                                                                                                                                            |            |  |  |  |
|                                                                     | <ul> <li>Applicant or any member of the family who currently owes rent or other amounts to Santa Clara County Housing Authority or any othe<br/>housing authority will not be offered assistance until the outstanding balance is paid in full.</li> </ul>                                | r          |  |  |  |
|                                                                     |                                                                                                                                                                                                                                                                                           |            |  |  |  |
|                                                                     | Equal Housing Opportunity Statement: Federal law prohibits discrimination in housing on the basis of race, color, religion, sex, national or<br>and familial status, and disability. In addition, the U.S. Department of Housing and Urban Development regulations provide for additional | igin, age  |  |  |  |
|                                                                     | and familial status, and disability. In addition, the U.S. Department of Housing and Urban Development regulations provide for additional<br>protections regarding sexual orientation, gender identity, and marital status. The Santa Clara County Housing Authority will comply fully v  | the state  |  |  |  |
|                                                                     | protections regarding sexual orientation, gender identity, and marital status. The santa Clara County Housing Authority will comply fully v<br>federal, state, and local nondiscrimination laws and with rules and regulations.                                                           | endti anti |  |  |  |
|                                                                     | SCCHA does not discriminate on the basis of race, sex, color, religion, marital status, familial status, national origin, age, presnoncy, disability, ancest                                                                                                                              | 01.05      |  |  |  |
|                                                                     | SCCHA does not discriminate on the east of race, sex, color, religion, martal status, familial status, hational origin, age, pregnancy, disability, ancest<br>sexual orientation in the access to, admission into, or employment in, housing programs or activities.                      | y. 00      |  |  |  |
|                                                                     | All answers you provide are confidential. Information will not be shared with anyone without your written consent except as required by law.                                                                                                                                              |            |  |  |  |
|                                                                     | To begin, click 'Next'.                                                                                                                                                                                                                                                                   |            |  |  |  |
|                                                                     | Back                                                                                                                                                                                                                                                                                      |            |  |  |  |