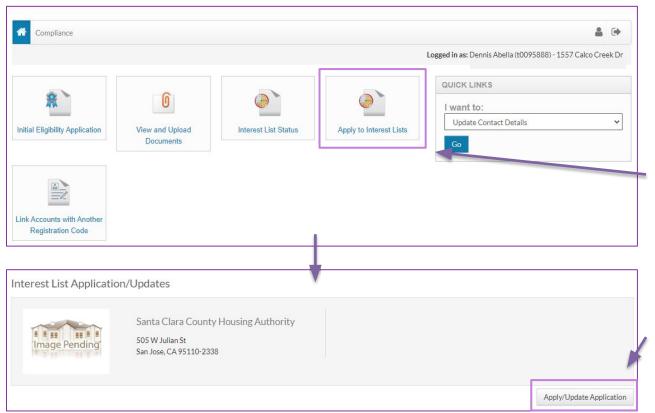

To finish registering, you will click on **"Apply to Interest Lists"** to answer additional questions and make any updates to your contract information.

Click on **"Apply/Update Application"** to continue.