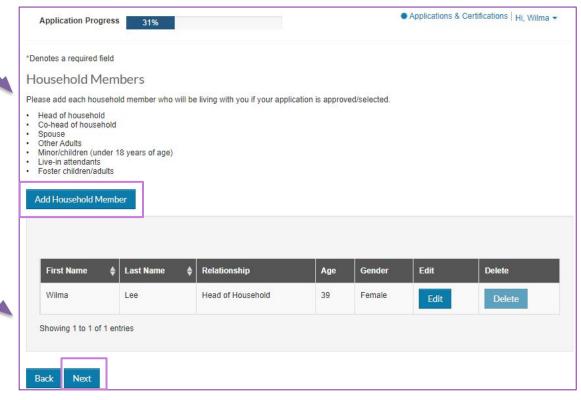

Click "Next" to enter your household information

| ell Us About Household Members Member Details First Name (Full Name must match on SS card)*                      | Is this person a United States citizen by birth, a naturalized citizen, or a U.S. national?* | Hispanic or Latino*                        |
|------------------------------------------------------------------------------------------------------------------|----------------------------------------------------------------------------------------------|--------------------------------------------|
| Wilma<br>Middle Name                                                                                             | Preferred Language Other Than English (optional)                                             | Race<br>American Indian or Alaska Native*  |
| Last Name*  Lee  Date of Birth*  Social Security Number (If this person does not have a SSN, enter 999-99-9999)* | Fill out all the remaining information and click <b>"Save"</b> to continue.                  | Asian*                                     |
| Gender*  Relationship to the Head of Household*                                                                  |                                                                                              | Native Hawaiian or Other Pacific Islander* |
| Head of Household  Is this person disabled?*                                                                     |                                                                                              | Save Cancel                                |

If you want to add additional members to your household (people who live with you), click on **"Add Household Member"** and fill in their information. Repeat the process for each household member you are adding. When done, click on **"Next"** to proceed with registering.